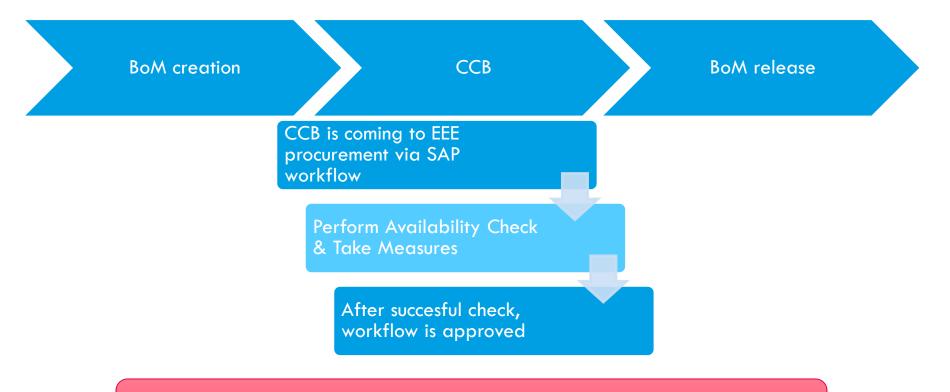

# PROJECT MONITORING — CONFIGURATION CONTROL BOARD (CCB)

Preliminary BOM is translated to final BOM
- any Risk taken into account -

# PROJECT MONITORING — AVAILABILITY CHECKS

**Target** 

Performing availability checks for projects Identify Potential Issues and Risks

**Early Mitigation** 

Kick-Off

Project Kick-off: Relevant Frame BoM told to EEE