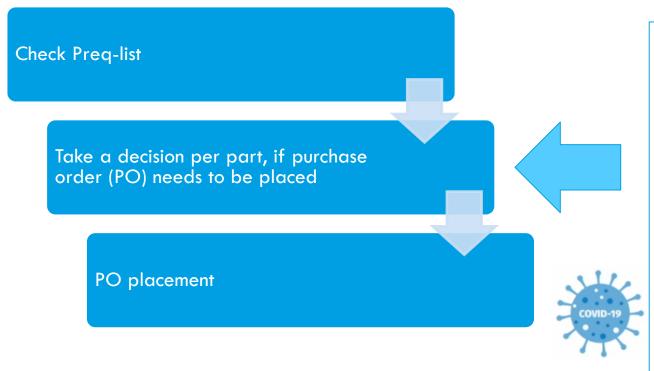

## **Basis for Decision:**

Stock availability
Delivery Times

Aggresive ⇔ Conservative

#### Covid-19 Measures:

- Choose Conservative
   Stock Policy
- Delivery Times checked with Manufacturer
- Risc of Covid-19 raised
   & discussed
- Dependency on other vendors (Raw Materials)?