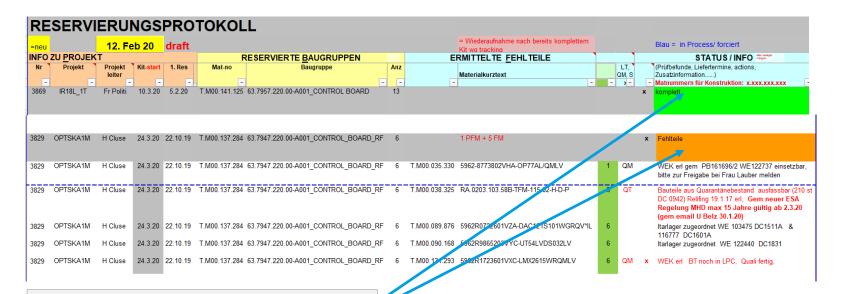

### RESERVATION — RESERVATION PROTOCOL

Information if equipment is completed or if there are missing parts

Run of reservation in SAP

**Reservation meeting** 

Reservation protocol

Planning Department:

Reservation in SAP with the kit starting

Manufacturing, planning and EEE:

Check situation/info → Get complete Picture