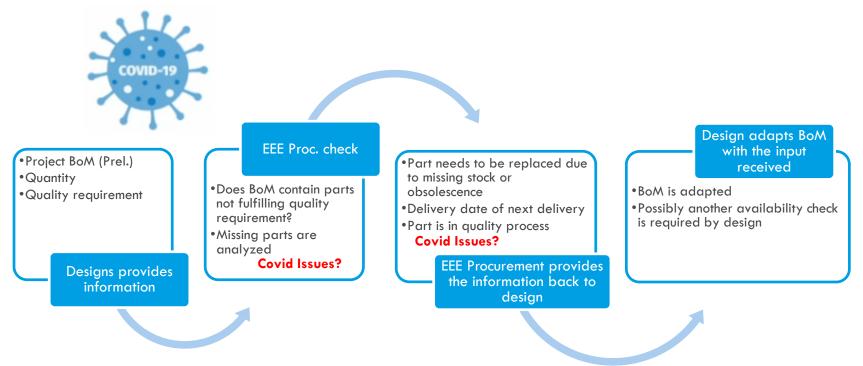

# PROJECT MONITORING — AVAILABILITY CHECKS

**Target** 

Performing availability checks for projects Identify Potential Issues and Risks

**Early Mitigation** 

Kick-Off

Project Kick-off: Relevant Frame BoM told to EEE

Allocation of a project to a frame BoM

Development allocates project to a frame BoM (see disposition) The demand in the system will be adapted

Implementation of project BoM into SAP

Design implements the project BoM into SAP

Correct settlement of needs

The quantity of the corresponding frame BoM will be reduced by the quantity of the demand of the project BoM in order to secure the correct demand in SAP

07/03/21 13

Committee consisting of manufacturing, planing and EEE meets on a weekly basis

EEE checks situation and missing parts

- → Influence on production
- → actions are triggered