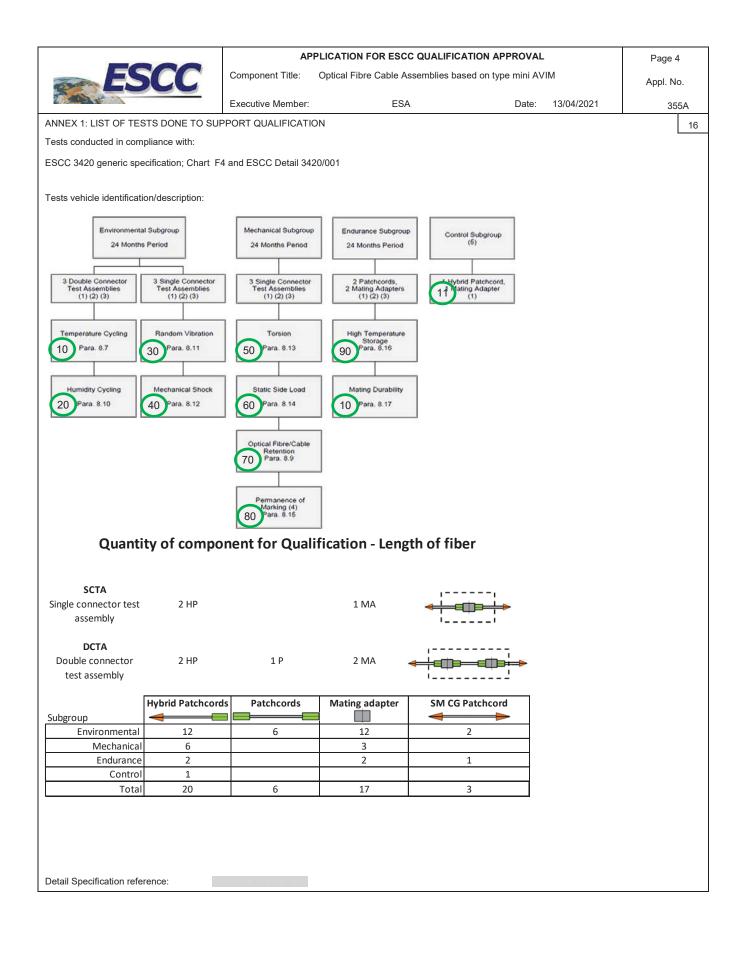

| Chart F4                                     | Test                             | Tick<br>when<br>done | Conditions                            | Date Code | Tested<br>Qty | No. of<br>Rejects | Comments if not performed.<br>Comments on Rejection |
|----------------------------------------------|----------------------------------|----------------------|---------------------------------------|-----------|---------------|-------------------|-----------------------------------------------------|
| Environmental<br>Subgroup<br>24 Month Period | Temperature Cycling              | $\boxtimes$          | IEC 61300-2-22                        |           |               |                   |                                                     |
|                                              | Humidity Cycling                 | $\boxtimes$          | IEC 61300-2-46                        |           |               |                   |                                                     |
| nviron<br>Subg<br>Montl                      | Random Vibration                 | $\boxtimes$          | IEC 60068-2-64                        |           |               |                   |                                                     |
| 24                                           | Mechanical Shock                 | $\boxtimes$          | IEC 60068-2-27                        |           |               |                   |                                                     |
| dno                                          | Torsion                          | $\boxtimes$          | IEC 61300-2-5                         |           |               |                   |                                                     |
| Subgi<br>Is Perio                            | Static Slide Load                | $\boxtimes$          | IEC 61300-2-42                        |           |               |                   |                                                     |
| Mechanical Subgroup<br>24 Months Period      | Optical Fibre/Cable<br>Retention | $\boxtimes$          | IEC 61300-2-4                         |           |               |                   |                                                     |
| Mech<br>24                                   | Permanence of<br>Marking         |                      | ESCC Basic<br>Specification No. 24800 |           |               |                   |                                                     |
| ndurance<br>tubgroup<br>4 Months<br>Period   | High Temperature<br>Storage      | $\boxtimes$          | IEC 61300-2-18                        |           |               |                   |                                                     |
| Endurance<br>Subgroup<br>24 Months<br>Period | Mating Durability                | $\boxtimes$          | IEC 61300-2-2                         |           |               |                   |                                                     |
|                                              | Insertion Loss                   | $\boxtimes$          | IEC 61300-3-4                         |           |               |                   |                                                     |
|                                              | Return Loss                      | $\boxtimes$          | IEC 61300-3-6                         |           |               |                   |                                                     |
| al Tests                                     | Rapid depressurization           | $\boxtimes$          | MIL-STD-810G, method 500.5            |           |               |                   |                                                     |
| Additional Tests                             | Dust                             | $\boxtimes$          | IEC-61300-2-27<br>IEC- 60068-2-13     |           |               |                   |                                                     |
| 4                                            | Radiation                        | $\boxtimes$          | ESCC22900                             |           |               |                   | Only Var 1, Var 2,3,4, to be conducted              |
|                                              | Polarisation extinction ratio    | $\boxtimes$          | Diamond SA                            |           |               |                   |                                                     |